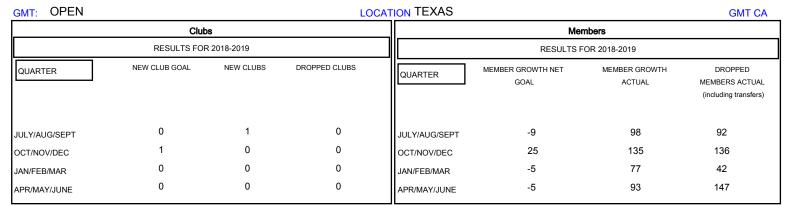

## MONTHLY MEMBERSHIP PROGRESS REPORT

District 2 S3

Results as of: 06/30/2019

| DROPPED CLUBS: 0  DROPPED MEMBERS |     | 38 CLUBS OF 52 ADDED 1 OR MORE<br>NEW MEMBERS | GENDER DISTRIBUTION  MALE 1,183 (63.88%)  FEMALE 669 (36.12%)  Women Percentage Fiscal Year Goal: 40% |     |
|-----------------------------------|-----|-----------------------------------------------|-------------------------------------------------------------------------------------------------------|-----|
| DECEASED                          | 23  | CLICK HERE FOR CUMULATIVE  MEMBERSHIP DATA    | TOTAL FAMILY UNIT MEMBERS                                                                             | 302 |
| CLUB CANCELLED                    | 0   |                                               |                                                                                                       | 450 |
| OTHER                             | 394 |                                               | FAMILY MEMBERS PAYING HALF DUES                                                                       | 153 |
| TOTAL                             | 417 |                                               |                                                                                                       |     |