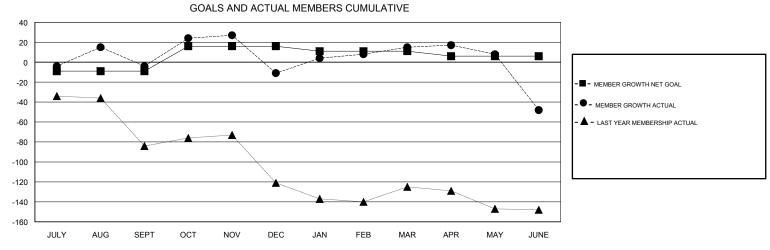

## MONTHLY MEMBERSHIP PROGRESS REPORT

District 2 S3

Results as of: 06/30/2019

| DROPPED CLUBS: 0  DROPPED MEMBERS |     | 38 CLUBS OF 52 ADDED 1 OR MORE<br>NEW MEMBERS | GENDER DISTRIBUTION  MALE 1,183 (63.88%)  FEMALE 669 (36.12%)  Women Percentage Fiscal Year Goal: 40% |     |
|-----------------------------------|-----|-----------------------------------------------|-------------------------------------------------------------------------------------------------------|-----|
| DECEASED                          | 23  | CLICK HERE FOR CUMULATIVE  MEMBERSHIP DATA    | TOTAL FAMILY UNIT MEMBERS                                                                             | 302 |
| CLUB CANCELLED                    | 0   |                                               |                                                                                                       | 450 |
| OTHER                             | 394 |                                               | FAMILY MEMBERS PAYING HALF DUES                                                                       | 153 |
| TOTAL                             | 417 |                                               |                                                                                                       |     |